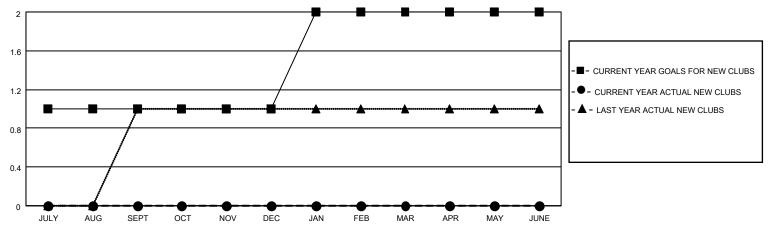

### GOALS AND ACTUAL NEW CLUBS CUMULATIVE

## District 310 A1

| Clubs         |               |             |               | Members               |                         |                         |                                                    |  |
|---------------|---------------|-------------|---------------|-----------------------|-------------------------|-------------------------|----------------------------------------------------|--|
|               | RESULTS FOR   | R 2020-2021 |               | RESULTS FOR 2020-2021 |                         |                         |                                                    |  |
| QUARTER       | NEW CLUB GOAL | NEW CLUBS   | DROPPED CLUBS | QUARTER MEN           | MBER GROWTH NET<br>GOAL | MEMBER GROWTH<br>ACTUAL | DROPPED<br>MEMBERS ACTUAL<br>(including transfers) |  |
| JULY/AUG/SEPT | 1             | 0           | 0             | JULY/AUG/SEPT         | 60                      | 60                      | 1                                                  |  |
| OCT/NOV/DEC   | 0             | 0           | 0             | OCT/NOV/DEC           | 80                      | 0                       | 0                                                  |  |
| JAN/FEB/MAR   | 1             | 0           | 0             | JAN/FEB/MAR           | 60                      | 0                       | 0                                                  |  |
| APR/MAY/JUNE  | 0             | 0           | 0             | APR/MAY/JUNE          | 30                      | 0                       | 0                                                  |  |