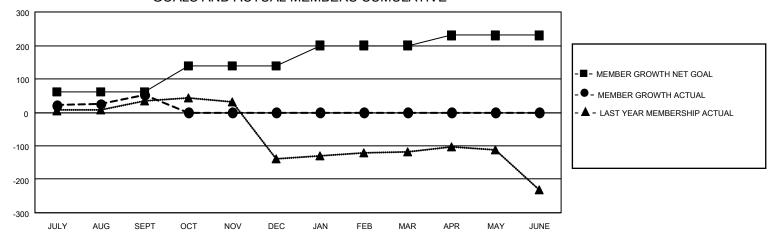

### GOALS AND ACTUAL MEMBERS CUMULATIVE

| DROPPED CLUBS: 0         |   | 12 CLUBS OF 38 ADDED 1 OR MORE<br>NEW MEMBERS | GENDER DISTRIBUTION  MALE 399 (49.08%) |              |    |
|--------------------------|---|-----------------------------------------------|----------------------------------------|--------------|----|
|                          |   |                                               | FEMALE                                 | ,            |    |
| DROPPED MEMBERS          |   |                                               | FEMALE                                 | 414 (50.92%) |    |
| DECEASED                 | 1 | CLICK HERE FOR CHMULATIVE                     | TOTAL FAMILY UNIT MEMBERS              |              | 82 |
| CLUB CANCELLED 0 OTHER 0 |   | CLICK HERE FOR CUMULATIVE MEMBERSHIP DATA     | FAMILY MEMBERS PAYING HALF             |              | 43 |
| TOTAL                    | 1 |                                               | DUES                                   |              |    |

## District 310 A1

| Clubs         |               |             |               | Members               |                         |                         |                                                    |  |
|---------------|---------------|-------------|---------------|-----------------------|-------------------------|-------------------------|----------------------------------------------------|--|
|               | RESULTS FOR   | R 2020-2021 |               | RESULTS FOR 2020-2021 |                         |                         |                                                    |  |
| QUARTER       | NEW CLUB GOAL | NEW CLUBS   | DROPPED CLUBS | QUARTER MEN           | MBER GROWTH NET<br>GOAL | MEMBER GROWTH<br>ACTUAL | DROPPED<br>MEMBERS ACTUAL<br>(including transfers) |  |
| JULY/AUG/SEPT | 1             | 0           | 0             | JULY/AUG/SEPT         | 60                      | 60                      | 1                                                  |  |
| OCT/NOV/DEC   | 0             | 0           | 0             | OCT/NOV/DEC           | 80                      | 0                       | 0                                                  |  |
| JAN/FEB/MAR   | 1             | 0           | 0             | JAN/FEB/MAR           | 60                      | 0                       | 0                                                  |  |
| APR/MAY/JUNE  | 0             | 0           | 0             | APR/MAY/JUNE          | 30                      | 0                       | 0                                                  |  |